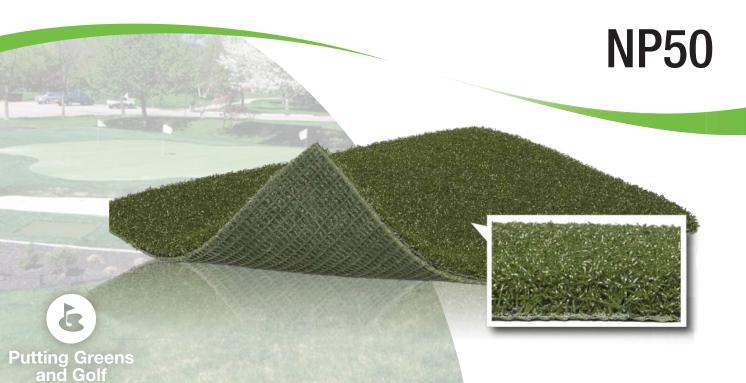

# **NP50**

# **BENEFITS**

The NP50 is the premier texturized nylon putting surface available in the industry. There is no comparison to the natural ball roll and realistic speeds. The key to the unmatched performance characteristics offered by the NP50 are attributed to the dense, non-directional cross-stitched construction. This synthetic putting surface is preferred by numerous teaching professionals, top rated golf facilities, tour players and avid golfers alike. If you are looking for the highest quality synthetic turf putting surface on the market, then you want to choose NP50. This turf performs best with the high end ceramic infill offered by Synthetic Turf International, but this product can also be used without infill, which makes it an ideal indoor/portable putting surface. When will it be time for you to Experience A Greener World and a better golf game?