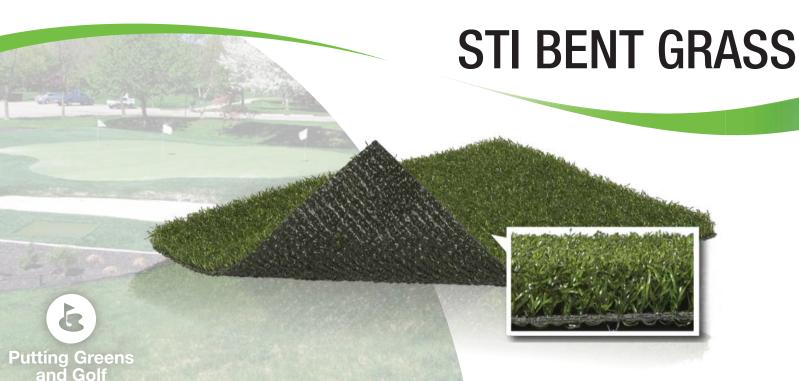

# STI BENT GRASS

## **BENEFITS**

STI Bent Grass is our entry level putting surface. Multi-colored yarn gives you the most authentic look possible. Built to give the golfer a Stimp speed of 10 feet, this product is ideal for almost any golf application. Perfect for putting and receiving chip shots from up to 30 yards when infilled with two pounds of sand, Bent Grass can also be used for bocce, croquet, tennis and cricket.