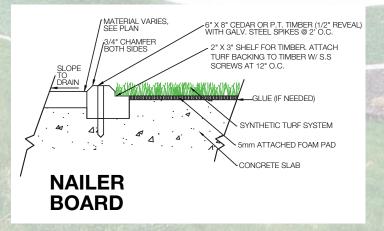

MATERIAL VARIES,
SEE PLAN.
TO
DRAIN
DRAIN
DRAIN
FREE DRAINING FINISHING
STONE, LASER GRADE ONLY

THOROUGHLY COMPACT
MATERIAL AT EDGE

BENDER
MIN.
BOARD

FOLD TURF SYSTEM OVER
1"X6" BENDER BOARD

INFILLED SYNTHETIC
TURF SYSTEM
1"X6" BENDER BOARD

FREE DRAINING FINISHING
STONE, LASER GRADE ONLY

THOROUGHLY COMPACT
MATERIAL AT EDGE
9" PERFORATED COLLECTOR
SUB-DRAIN
COMPACTED SUBGRADE

It is the policy of Synthetic Turf International to continuously improve their line of products. Therefore, Synthetic Turf International reserves the right to change, modify or discontinue systems, specifications and accessories of all products at any time without notice or obligation to purchaser. These are standard specifications subject to manufacturing tolerances and consumer requests.