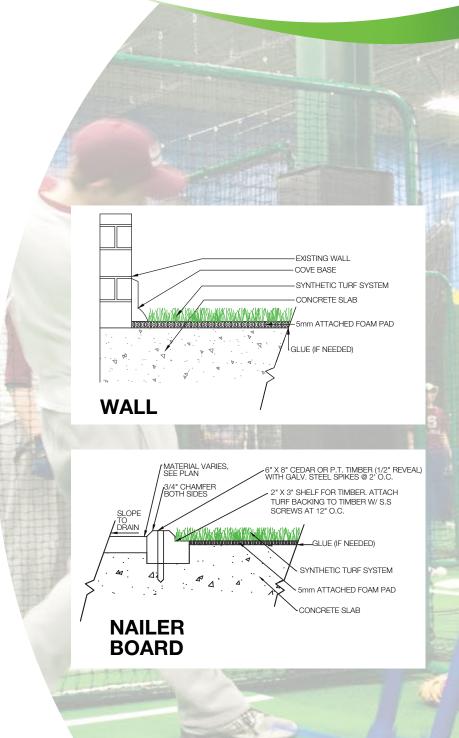

# **BENEFITS**

This is an excellent product that has become one of the most popular versatile surfaces available. This product can be installed indoors or outdoors on concrete or a compacted aggregate base.