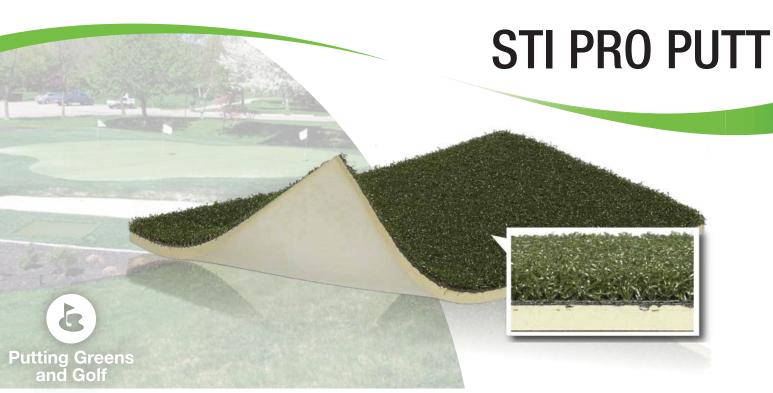

# STI PRO PUTT

# **BENEFITS**

STI Pro Putt is a very versatile product that can be used for numerous applications. This is an excellent putting surface that provides a very realistic roll with natural speed. Pro Putt is also a great product for use on undulated surfaces and portable applications.