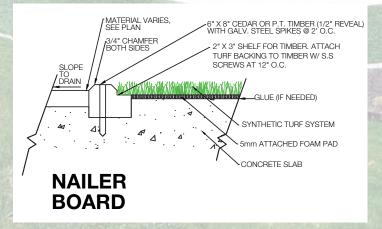

n

Yes

Tufted

Dual Layered Woven Polypropylene

5mm Polyurethane Foam

No

N/A

1/4"

107 oz.

Yes

12 Ft.

## **ADVANTAGES**

- High performance putting greens for any setting
- True natural roll
- Realistic green speeds
- Drastically improves your golf game
- Used by PGA professionals, teachers, tour players and numerous top rated facilities
- Unmatched variety to fit any and every golfer
- Beautiful lifelike appearance
- Fun for the whole family





#### **EXPERIENCE A GREENER WORLD**

# STI PRO PUTT

# **BENEFITS**

STI Pro Putt is a very versatile product that can be used for numerous applications. This is an excellent putting surface that provides a very realistic roll with natural speed. Pro Putt is also a great product for use on undulated surfaces and portable applications.





It is the policy of Synthetic Turf International to continuously improve their line of products. Therefore, Synthetic Turf International reserves the right to change, modify or discontinue systems, specifications and accessories of all products at any time without notice or obligation to purchaser. These are standard specifications subject to manufacturing tolerances and consumer requests.