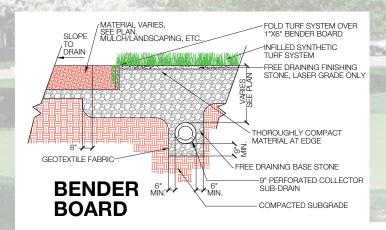

een

Yes

Tufted

Dual Layered Woven Polypropylene

5mm Polyurethane Foam

No

N/A

1/4"

107 oz.

Yes

12 Ft.

## **ADVANTAGES**

- High performance putting greens for any setting
- True natural roll
- Realistic green speeds
- Drastically improves your golf game
- Used by PGA professionals, teachers, tour players and numerous top rated facilities
- Unmatched variety to fit any and every golfer
- Beautiful lifelike appearance
- Fun for the whole family





#### **EXPERIENCE A GREENER WORLD**

# STI PRO PUTT

# **BENEFITS**

STI Pro Putt is a very versatile product that can be used for numerous applications. This is an excellent putting surface that provides a very realistic roll with natural speed. Pro Putt is also a great product for use on undulated surfaces and portable applications.





It is the policy of Synthetic Turf International to continuously improve their line of products. Therefore, Synthetic Turf International reserves the right to change, modify or discontinue systems, specifications and accessories of all products at any time without notice or obligation to purchaser. These are standard specifications subject to manufacturing tolerances and consumer requests.