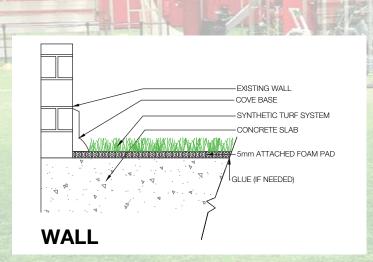

High performance quality
- Reacts naturally
- Improved durability and safety
- Helps create multipurpose facilities
- · Virtually maintenance free
- Clean and can be cleaned easily
- Consistent performance over time and use



EXPERIENCE A GREENER WORLD

PERFORMANCE CHOICE

## **BENEFITS**

Performance Choice is a great option for you indoor training facility. Performance Choice offers consistent performance after the repeated usage developing athletes require, but with a higher yarn weight for increased durability. The 5 MM foam padding provides cushion and comfort during training sessions. Performance Choice also provides versatility and portability with the optional velcor system that allows you to convert your training facility to meet your daily needs, no matter how they may change.





**THRESHOLD** 

It is the policy of Synthetic Turf International to continuously improve their line of products. Therefore, Synthetic Turf International reserves the right to change, modify or discontinue systems, specifications and accessories of all products at any time without notice or obligation to purchaser. These are standard specifications subject to manufacturing tolerances and consumer requests.