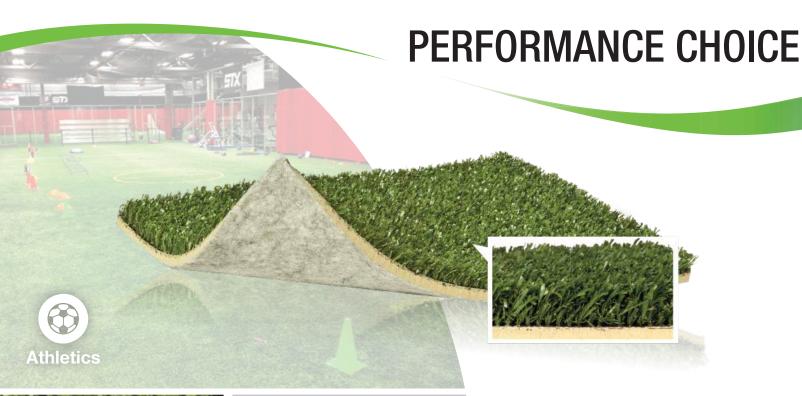

EXPERIENCE A GREENER WORLD

PERFORMANCE CHOICE

## **BENEFITS**

Performance Choice is a great option for you indoor training facility. Performance Choice offers consistent performance after the repeated usage developing athletes require, but with a higher yarn weight for increased durability. The 5 MM foam padding provides cushion and comfort during training sessions. Performance Choice also provides versatility and portability with the optional velcor system that allows you to convert your training facility to meet your daily needs, no matter how they may change.