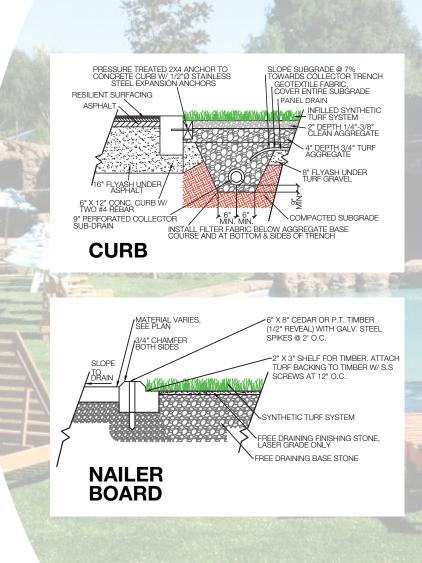

in the busiest commercial pet facilities, but its natural aesthetics were kept intact in order to ensure that it can be used in any residential setting or around golf While this product was greens. created with two specific applications in mind, this short fresh cut appearance offers versatility for other scenarios such as pool areas, lawns, landscaping, paver sections, play areas and many more uses.

It is the policy of Synthetic Turf International to continuously improve their line of products. Therefore, Synthetic Turf International reserves the right to change, modify or discontinue systems, specifications and accessories of all products at any time without notice or obligation to purchaser. These are standard specifications subject to manufacturing tolerances and consumer requests.



800 405 7455 www.synthetic-turf.com