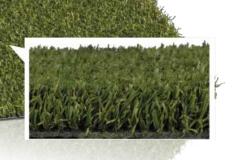

#### PROPERTY

Primary/Stalk Yarn Polymer Secondary/Thatch Yarn Polymer Yarn Cross Section Standard Colors UV Stabilized Fabric Construction Primary Backing Coating Type(s) Perforations Recommended Infill Pile Height Total Weight ISO 9001 Quality Assured Roll Width

#### DESCRIPTION

Polyethylene

Polypropylene

Polyethylene Monofilament/ Texturized Polypropylene Field/Olive

Yes

Tufted

Dual Layered Woven Polypropylene

SilverBack<sup>™</sup> Polyurethane

Yes

2-3 lbs. Silica Sand

3/4"

89 oz.

Yes

15 Ft.