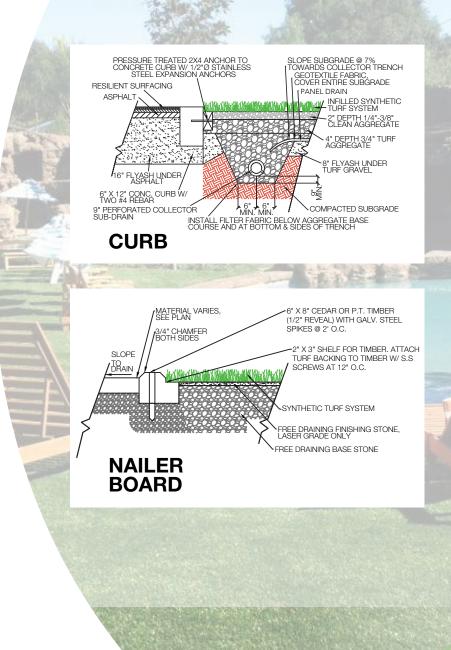

### DESCRIPTION

Polyethylene

Polyethylene Polyethylene Monofilament/ Texturized Polypropylene Field/Olive with Olive/Tan Thatch

Yes

Tufted

Dual Layered Woven Polypropylene

SilverBack<sup>™</sup> Polyurethane

Yes

2-3 lbs. Silica Sand

1 1/2"

67 oz.

Yes

С

0

15 Ft.

### **ADVANTAGES**

- Requires no water
- Virtually maintenance-free
- Fresh cut appearance
- Needs no chemicals or fertilizer
- Never needs mowing or insecticides
- Clean and can be cleaned - Unlike mulch and shredded rubber
- ADA/ABA compliant Crutches won't sink in and wheelchairs roll
- Safety No more buried glass or other harmful objects
- Lead Free
- Provides excellent drainage
- Recyclable components
- Does not support stain or odor causing bacteria, mold or mildew

## **BENEFITS**

Garden Rye is an excellent landscape product, with a thatch layer for added body, reducing the amount of infill needed. The four color blend of this product provides an authentic look and feel that truly resembles a natural lawn. Garden Rye can be used for landscapes, putting green fringes, playgrounds and pet areas.