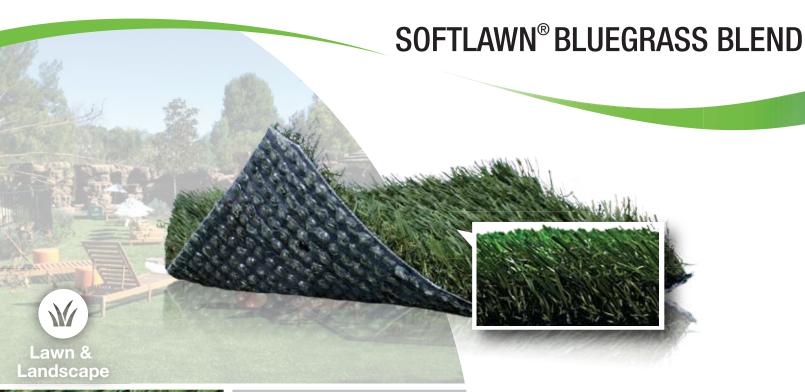

# SOFTLAWN® BLUEGRASS BLEND

## **BENEFITS**

SoftLawn® Bluegrass Blend is an excellent landscape product, with a thatch layer for added body, reducing the amount of infill needed. The four color blend of this product provides an authentic look and feel that truly resembles a natural lawn. Bluegrass Blend can be used for landscapes, putting green fringes, playgrounds and pet areas.