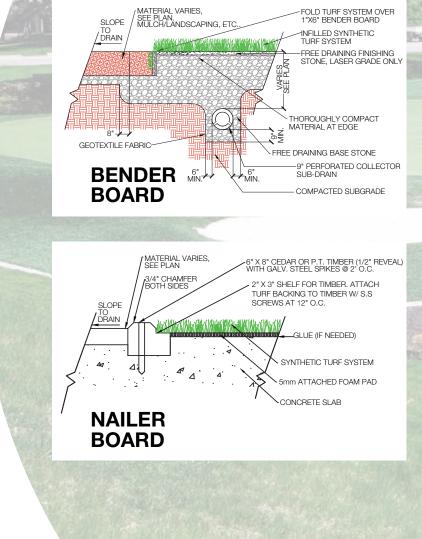

Texturized Polypropylene Forest/Olive Yes Tufted Dual Layered Woven Polypropylene SilverBack™ Polyurethane Yes 5-6 lbs. Silica Sand 1 1/8" 57 oz. Yes 15 Ft.

### **ADVANTAGES**

- High performance putting greens for any setting
- True natural roll
- Realistic green speeds
- Drastically improves your golf game
- Used by PGA professionals, teachers, tour players and numerous top rated facilities
- Unmatched variety to fit any and every golfer
- Beautiful lifelike appearance
- Fun for the whole family



800 405 7455 www.synthetic-turf.com



# SOFTLAWN® STI TOUR SHOT

## **BENEFITS**

This dual-colored, sand filled putting surface features a texturized polypropylene yarn system designed to receive chip shots with natural ball roll and less maintenance than conventional sand-filled systems.



It is the policy of Synthetic Turf International to continuously improve their line of products. Therefore, Synthetic Turf International reserves the right to change, modify or discontinue systems, specifications and accessories of all products at any time without notice or obligation to purchaser. These are standard specifications subject to manufacturing tolerances and consumer requests.







800 405 7455 www.synthetic-turf.com