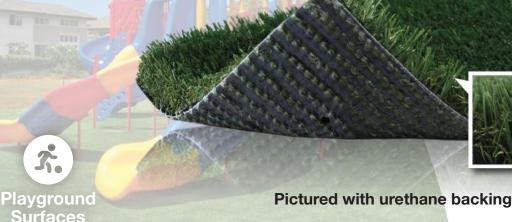

## **BENEFITS**

This is a signature playground product with a thatch layer for added body, reducing the amount of infill required. The four color blend of this surface provides an authentic look and feel that resembles a natural lawn. This product can also be used for landscapes, pet facilities and golf fringes.