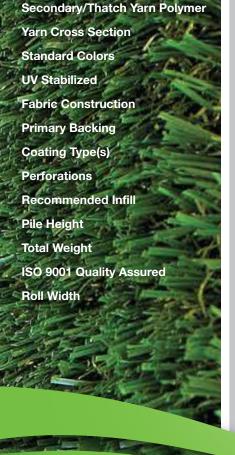

Polyethylene

**DESCRIPTION** 

Polypropylene

Polyethylene Monofilament/ Texturized Polypropylene

Field with Forest/Olive Thatch

Yes

Tufted

Dual layered woven polypropylene

8mm Polyurethane Foam; SilverBack™ Polyurethane

Yes

2-3 lbs. Silica Sand

1 1/4"

87 oz.

Yes

15 Ft.

**ADVANTAGES** 

Standard Line and Field Colors\*

\*Custom colors available upon request

**PROPERTY** 

Primary/Stalk Yarn Polymer

**EXPERIENCE A GREENER WORLD** 