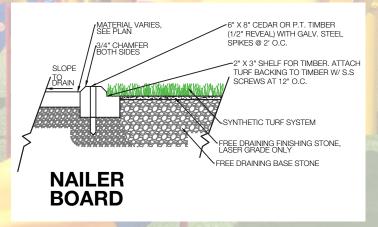

PRESSURE TREATED 2X4 ANCHOR TO CONCRETE CURB W/ 1/2" Ø STAINLESS STEEL EXPANSION ANCHORS

RESILIENT SURFACING

ASPHALT

ASPHALT

ASPHALT

BY FLYASH UNDER

ASPHALT

BY FLYASH UNDER

ASPHALT

BY FLYASH UNDER

ASPHALT

BY FLYASH UNDER

BY FLYASH U

It is the policy of Synthetic Turf International to continuously improve their line of products. Therefore, Synthetic Turf International reserves the right to change, modify or discontinue systems, specifications and accessories of all products at any time without notice or obligation to purchaser. These are standard specifications subject to manufacturing tolerances and consumer requests.