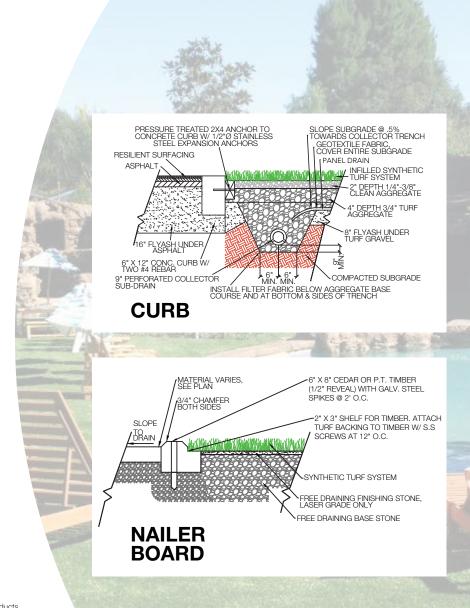

*Total Weight** 

ISO 9001 Quality Assured

**Fabric Width** 

### **DESCRIPTION**

Polyethylene

Polyproylene

Polyethylene Monofilament/ Texturized Polyproylene

Field/Clover

Yes

Tufted

Dual Layered Woven Polypropylene

SilverBack™ Polyurethane

Yes

N/A

1 3/4"

120 oz.

Yes

15 Ft.

## **ADVANTAGES**

- Requires no water
- Virtually maintenance-free
- Fresh cut appearance
- Needs no chemicals or fertilizer
- Never needs mowing or insecticides
- Clean and can be cleaned Unlike mulch and shredded rubber
- ADA/ABA compliant Crutches won't sink in and wheelchairs roll
- Safety No more buried glass or other harmful objects
- Lead Free
- Provides excellent drainage
- Recyclable components
- Does not support stain or odor causing bacteria, mold or mildew





# **SOFTLAWN® PASPALUM PRO**



It is the policy of Synthetic Turf International to continuously improve their line of products. Therefore, Synthetic Turf International reserves the right to change, modify or discontinue systems, specifications and accessories of all products at any time without notice or obligation to purchaser. These are standard specifications subject to manufacturing tolerances and consumer requests.