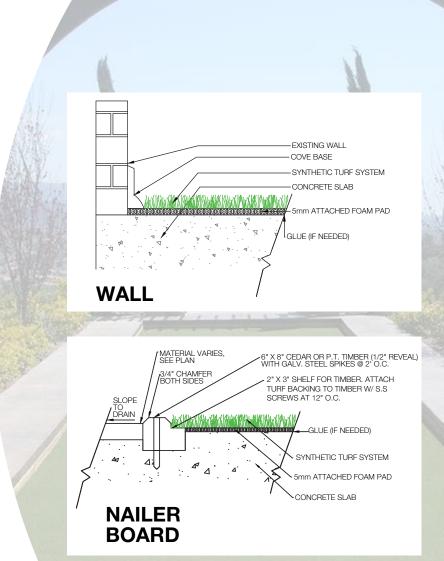

#### DESCRIPTION

Polypropylene Texturized Polypropylene Oyster/Tan Yes Tufted Dual Layered Woven Polypropylene 5mm Polyurethane Foam; SilverBack™ Polyurethane No N/A 9/16" 188 oz. (Foam); 63 oz. (PU) Yes 12 Ft.