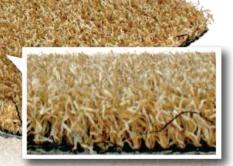

#### PROPERTY

Primary Yarn Polymer Yarn Cross Section Standard Colors UV Stabilized Fabric Construction Primary Backing Coating Type(s) Perforations Recommended Infill Pile Height Total Weight ISO 9001 Quality Assured Roll Width

#### DESCRIPTION

Polypropylene Texturized Polypropylene Oyster/Tan Yes Tufted Dual Layered Woven Polypropylene 5mm Polyurethane Foam; SilverBack™ Polyurethane No N/A 9/16" 188 oz. (Foam); 63 oz. (PU) Yes 12 Ft.