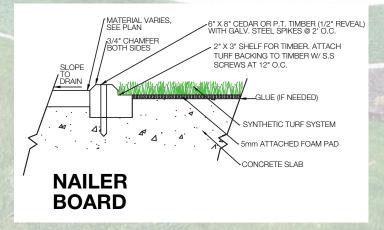

# **BENEFITS**

This is the premium bunker turf product. This product looks and feels like a real sand trap. This product can be installed indoors or outdoors on concrete or a compacted aggregate base.

It is the policy of Synthetic Turf International to continuously improve their line of products. Therefore, Synthetic Turf International reserves the right to change, modify or discontinue systems, specifications and accessories of all products at any time without notice or obligation to purchaser. These are standard specifications subject to manufacturing tolerances and consumer requests.