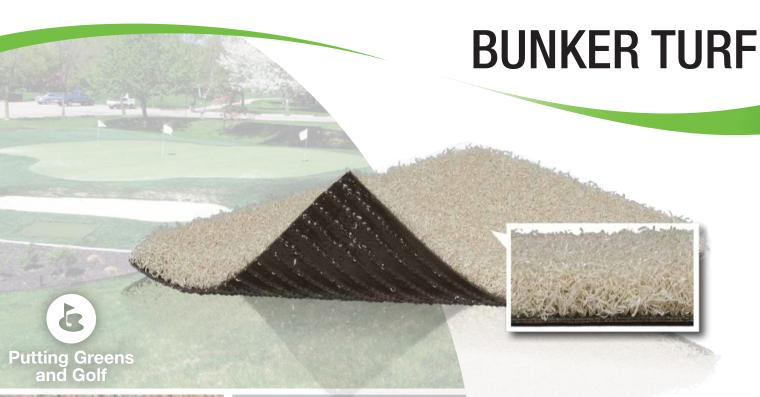

# **BUNKER TURF**

# **BENEFITS**

This is the premium bunker turf product. This product looks and feels like a real sand trap. This product can be installed indoors or outdoors on concrete or a compacted aggregate base.

It is the policy of Synthetic Turf International to continuously improve their line of products. Therefore, Synthetic Turf International reserves the right to change, modify or discontinue systems, specifications and accessories of all products at any time without notice or obligation to purchaser. These are standard specifications subject to manufacturing tolerances and consumer requests.

### **DESCRIPTION**

Polypropylene

Texturized Polypropylene

Sand

Yes

Tufted

Dual Layered Woven Polypropylene

SilverBack™ Polyurethane

No

2-3 lbs. Silica Sand

1"

63 oz.

Yes

12 Ft.